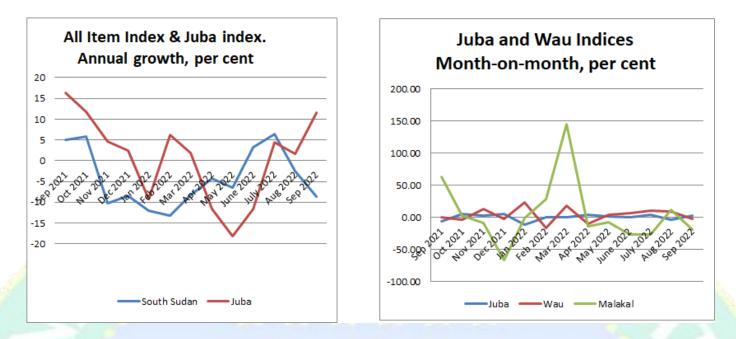

The annual CPI increased in Juba by 11.5%, decreased in Malakal by 61.3% and increased in Wau by 53.6% from Sep 2021 to Sep 2022.

The South Sudan monthly CPI decreased by 4.1% from Aug 2022 to Sep 2022. The monthly CPI increased by 2.8% in Juba, decreased by 19.4% in Malakal and decreased by 2% in Wau.

Annual inflation in Sep 2022 was increased by 11.5% in Juba, decreased by 61.3% in Malakal, and increased by 53.6% in Wau compared with 8.7 for South Sudan. Prices of food and non-alcoholic beverages increased in Juba by 15%, decreased by 72% in Malakal, and increased by 53.6% in Wau respectively over this period.

From Aug 2022 to Sep 2022, the monthly CPI increased in Juba by 2.8%, decreased by 19.4% in Malakal and 2% in Wau respectively. Over this period the price for food and non-alcoholic beverages decreased by 1.3% in Juba, decreased by 22.5% in Malakal, and decreased by 3.3% in Wau respectively.