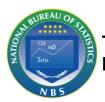

# Annual CPI

The annual growth in the CPI for South Sudan decreased by 8.7% in Sep 2022 compared to 5.1% for Sep 2021. Health increased by 21.2% and restaurants and hotels decreased by 20.5% over the same period.

## **Monthly CPI**

In addition to annual CPI, the National Bureau of Statistics also calculates CPI on a monthly basis. These figures are subject to volatility because of seasonal products entering and exiting the markets, so should be used with caution. Please see the technical notes for further explanation of how CPI is calculated.

The monthly CPI decreased by 4.1% between Aug 2022 and Sep 2022. Over this period the price for food and non-alcoholic beverages decreased by 7.4%, and health increased by 11.2%.

The increased in the price of Food & Non-alcoholic beverages was mainly caused the higher prices in the markets.