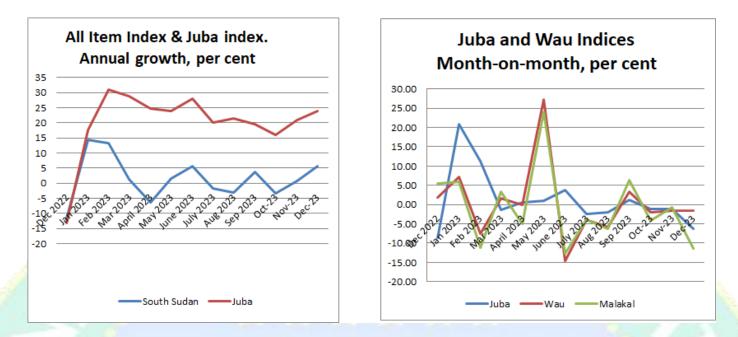

The annual CPI increased in Juba by 23.9%, decreased in Malakal by 19.3%, and decreased in Wau by 14.1% from December 2022 to December 2023.

The South Sudan monthly CPI decreased by 8.2% from November 2023 to December 2023. The monthly CPI decreased by 6.3% in Juba, 11.4% in Malakal, and 12.8 % in Wau.

Annual inflation in December 2023 increased by 23.9% in Juba, 19.3% in Malakal, and decreased by 14.1% in Wau compared with 5.8% for South Sudan. Prices of food and non-alcoholic beverages increased in Juba by 36.7%, 25.8% in Malakal, and 26.9% in Wau respectively over this period.

From November 2023 to December 2023, the monthly CPI decreased in Juba by 6.3%, 11.4% in Malakal, and 12.8% in Wau respectively. Over this period the price of food and non-alcoholic beverages decreased by 4.8% in Juba, 11% in Malakal, and 19.3% in Wau respectively.