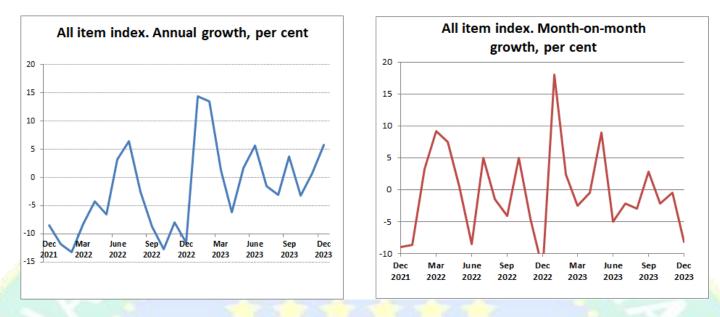

# **Consumer Price Index for South Sudan December 2023**

The South Sudan annual Consumer Price Index (CPI) increased by 5.8% from December 2022 to December 2023. Higher prices of Alcoholic beverages and tobacco etc mainly drove the decrease.

# Annual CPI

The annual growth in the CPI for South Sudan increased by 5.8% in December 2023 compared to 11.6% in December 2022. Health increased by 3.8% and Restaurants and Hotels by 3.4%.

The lower price of Tobacco mainly drove the lower prices of food and non-alcoholic beverages.

The monthly CPI decreased by 8.2% between November 2023 and December 2023. Over this period the price of food and non-alcoholic beverages decreased by 8.2% and decreased in health by 22.1%.

Four new consumption groups are measured in the CPI: clothing and footwear, health, communication, and education. There are annual rates of change for these groups from June 2012.